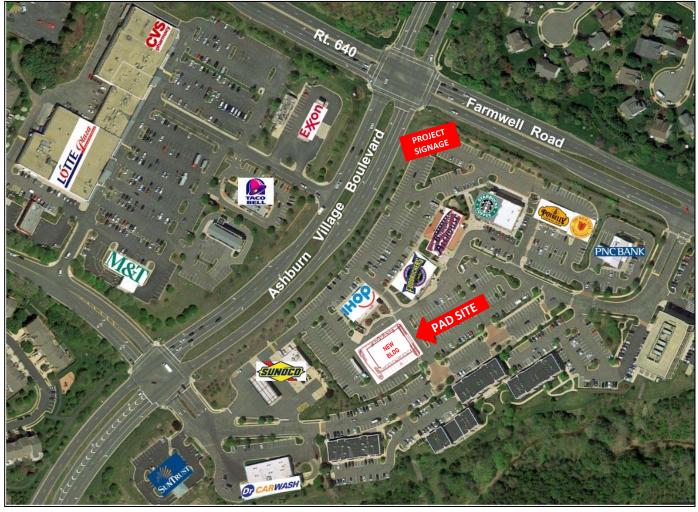

## **Pad Site For Lease**

- Accommodates up to 5,700 square foot building with drive-thru for food and/or service uses
- Located in Loudoun County, with nation's highest median annual income and 5<sup>th</sup> fastest growth
- Busy corner with combined traffic counts of 58,000 vehicles daily

## **PROJECT SIGNAGE**

Corner of Ashburn Village Blvd. & Farmwell Road

| Demographics     | 1-Mile    | 3-Mile    | 5-Mile    |
|------------------|-----------|-----------|-----------|
| Population       | 5,501     | 44,332    | 93,704    |
| Median HH Income | \$120,523 | \$137,030 | \$121,283 |