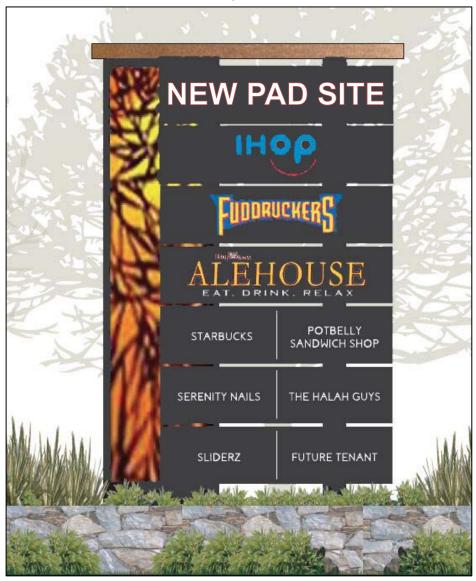

## **PROJECT SIGNAGE**

Corner of Ashburn Village Blvd. & Farmwell Road

| Demographics     | 1-Mile    | 3-Mile    | 5-Mile    |
|------------------|-----------|-----------|-----------|
| Population       | 5,501     | 44,332    | 93,704    |
| Median HH Income | \$120,523 | \$137,030 | \$121,283 |